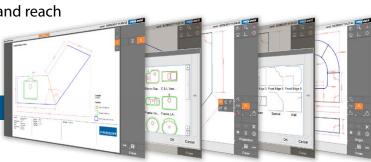

#### **Software**

- Measure multiple planes
- Check dimensions
- Edit drawings
- Generate CAD files (DXF)
- Tangential contour for optimal CNC use
- Application-based industry software and templating apps available