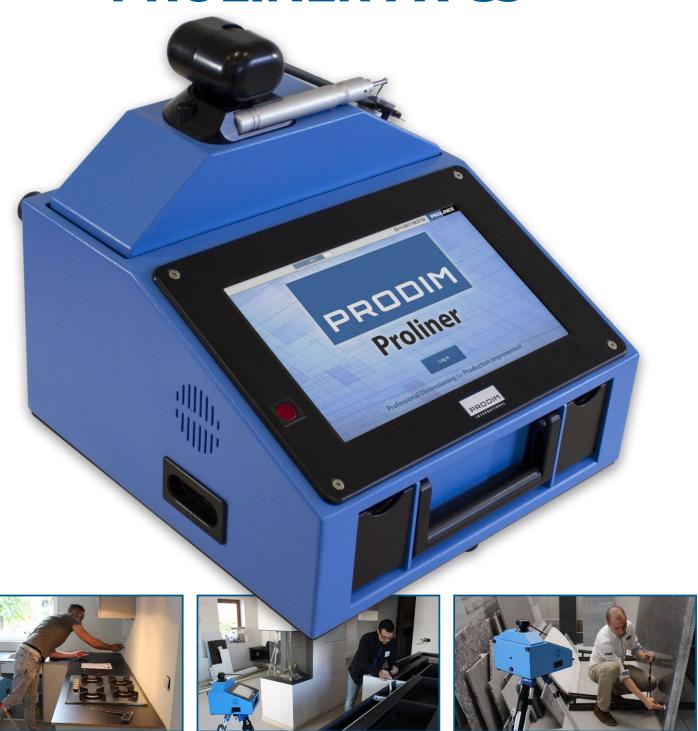

# **PROLINER 7X CS**

The Proliner 7X CS is the most compact and lightest in the range. The size and weight reduction will improve your personal working conditions, making it even more easy to transport. The Proliner 7X CS has a large touchscreen, which allows you to easily check, edit and finish your measurements on-site.

#### Measure

- 2D3D
- Fully portable
- No levelling and no targets required
- No hinder and inaccuracies from environmental conditions
- Integrated leap function to increase working range and reach
- Continuous scribing
- Motion detection
- Digitize large and small details

#### **Software**

- Measure multiple planes
- Check dimensions
- Edit drawings
- Generate CAD files (DXF)
- Tangential contour for optimal CNC use
- Application-based industry software and templating apps available

#### **Hardware**

- 10" touchscreen
- Light weight (8 kg) / Compact housing (32x32x18 cm)
- Direct working range  $\approx$  14 m (without relocating the machine with the onboard leap function)
- Precision of 0.8 mm
- Bluetooth, USB and UTP
- Full set of application-based accessories available

#### **Advantages**

- Eliminate mistakes
- One person operation
- Solid build and precise Prodim mechanics
- Less time on job site
- No need of physical templates
- Immediate digital output ready for production
- No need of third party computer