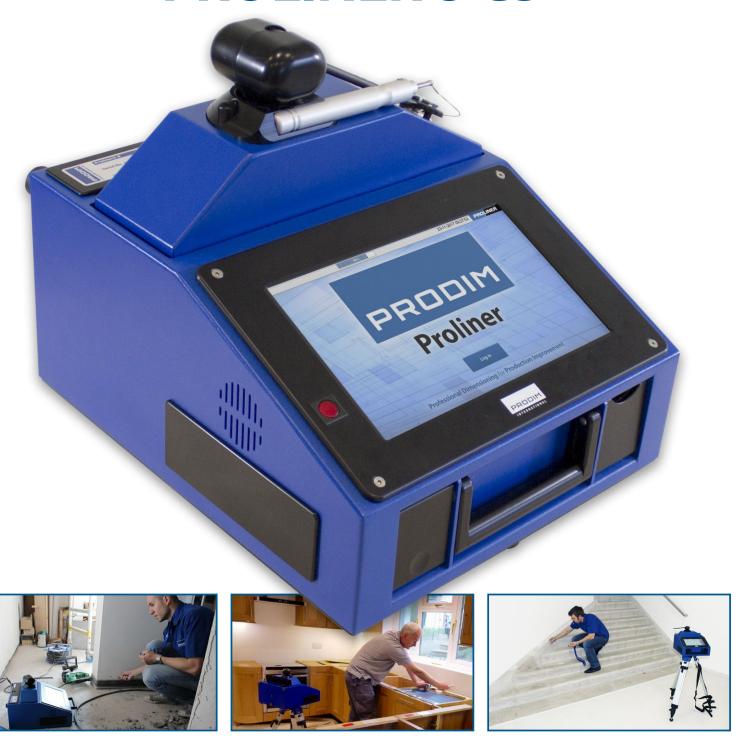

# **PROLINER 8 CS**

The Proliner 8 CS is a totally self-contained unit. Advanced in functionality and appearance, this model completes all your measurements on the job site without any problem. Dimensions can be checked and drawings can be edited directly on the Proliner, thanks to the comprehensive integrated CAD software.

#### **Hardware**

- 10" touchscreen
- Weight (10 kg) / Compact housing (38x32x18 cm)
- Direct working range  $\approx 15~\text{m}$  (without relocating the machine with the onboard leap function)
- Precision of 0.6 mm
- Built in water-level sensors (check level and plumb)
- Bluetooth, USB and UTP
- Full set of application-based accessories available