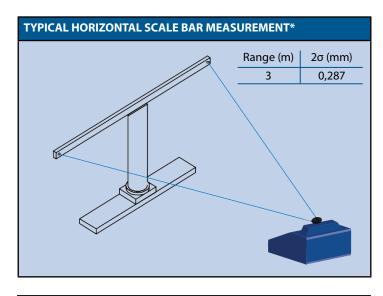

| Single  | e point repeatability (2m)* | 0,088 mm |
|---------|-----------------------------|----------|
| SE (3 r | n)*                         | 0,144 mm |

- \* Specifications, descriptions and technical data may be subject to change
- \*\* Without relocating the machine with the onboard leap function

Prodim test protocols are based on ASME B89.4.19-2006

FOR MORE INFORMATION AND DEMO MOVIES, VISIT OUR WEBSITE: www.prodim-systems.com

Prodim International BV Phone: +31 492 579050 Lagedijk 26, 5705 BZ Helmond, The Netherlands Prodim USA Phone: +1 772 465 4000 7454 Commercial Cir. Fort Pierce, FL 34951, USA info@prodim-systems.com