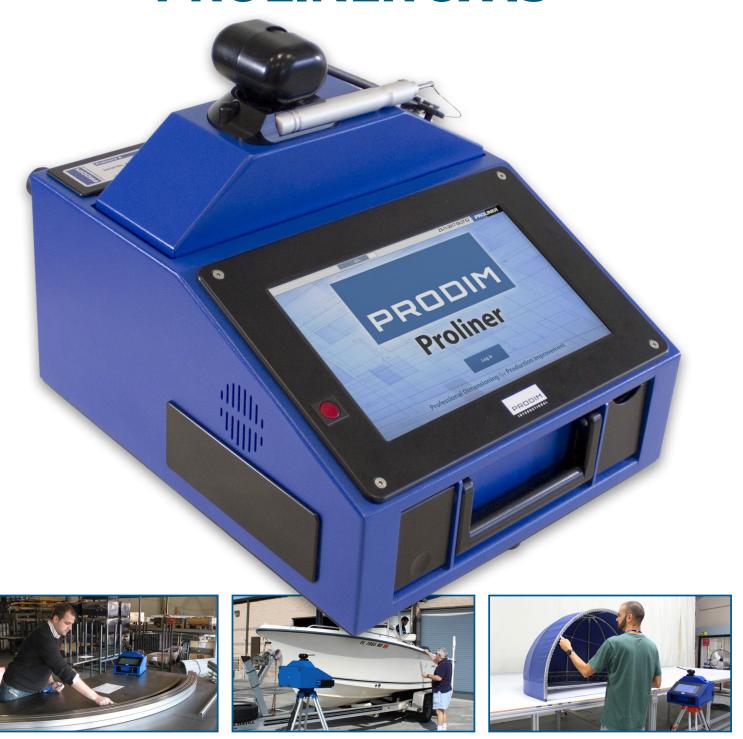

## **PROLINER 8X IS**

This portable, digital measuring unit is perfect for all measurements in the industry field, like glass, metal, canvas & textile and yachtbuilding. This model is unique in both functionality and appearance and it completes all your measurements on location without any problem.

The integrated CAD software and the large 10" wide screen allow users to check dimensions and edit drawings directly on the Proliner on-site.

The Proliner 8X IS supports both 2D and 3D versions. To benefit from optimal power flexibility, the Proliner 8X IS comes with rechargeable batteries and a socket adaptor.

## THE PERFECT SOLUTION FOR THE INDUSTRY

| HARDWARE                  |                            |
|---------------------------|----------------------------|
| Dimensions machine (cm)   | 38 x 32 x 18               |
| Dimensions touch screen   | 10"                        |
| Tripod tting hole         | double                     |
| Internal storage for acc. | double                     |
| Water-level sensors       | ✓                          |
| Motion detection          | ✓                          |
| Data storage capacity     | 8GB (ca. 80.000 DXF files) |
| RANGE                     |                            |
| Horizontal envelope       | 360°                       |
| Vertical envelope         | + 65° to - 35°             |
| Minimum working range     | 0 m                        |
| Maximum working range **  | ≈ 14 m diameter            |
| ENVIRONMENTAL             |                            |
| Altitude                  | -700 to 3000 meters        |
| Humidity                  | 0 to 98% (non-condensing)  |
| Operating temperature     | - 10° C to 50° C           |
| CONNECTIVITY              |                            |
| USB                       | ✓                          |
| UTP Network socket        | ✓                          |
| Bluetooth                 | ✓                          |
| SOFTWARE                  |                            |
| Measuring 2D              | ✓                          |
| Measuring 3D              | ✓                          |
| Leapfrog                  | ✓                          |
| Check dimensions          | ✓                          |
| Modify drawing            | ✓                          |
| Generate CAD file (DXF)   | ✓                          |
| POWER SUPPLY              |                            |
| Cable                     | ✓                          |
| Battery                   | ✓                          |